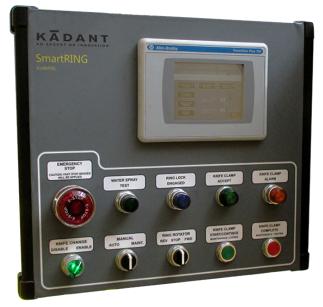

#### **KnifePAL System**

Included in every SmartRING is an automated knife clamping and releasing management system. This facilitates the safe and efficient changing of the knife packages by automatically loosening and tightening the knife clamp bolts, while providing real-time operator feedback.

## SMART RING UPGRADES DELIVER CONSISTENT STRAND QUALITY

Simplified, easy-to-use controls help to reduce maintenance downtime procedures.

The Kadant Carmanah SmartRING is engineered to yield consistent, quality strands.