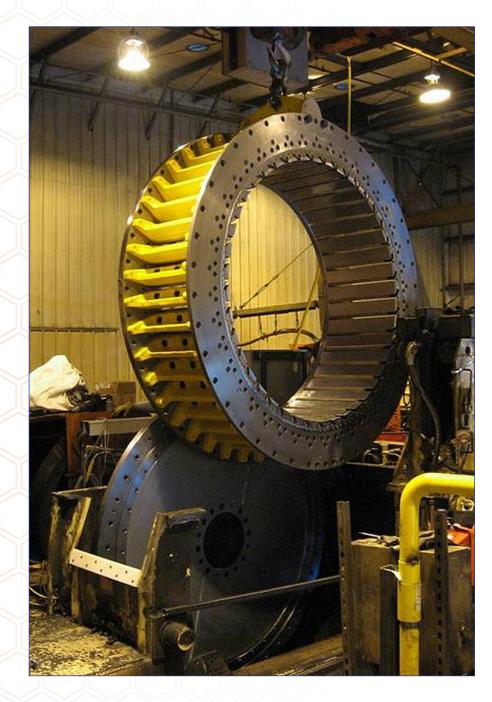

#### SmartRING Innovation

Engineered to match the physical dimensions of the existing PZU ring, the Kadant Carmanah SmartRING offers upgrades to your strand production's efficiency, consistency, and quality.

Combining long-lasting replaceable wear components, automated precision controls, and simplified operating and maintenance procedures, the SmartRING is a proven upgrade a PZU Ring Flaker.

The SmartRING is engineered for long-lasting, consistent operation with automated and simplified maintenance procedures.

# SmartRING Retrofit