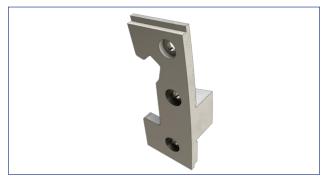

# SmartRING Retrofit

Replaceable knife carrier.

Replaceable wear shoe/plate.

Replaceable knife clamp.