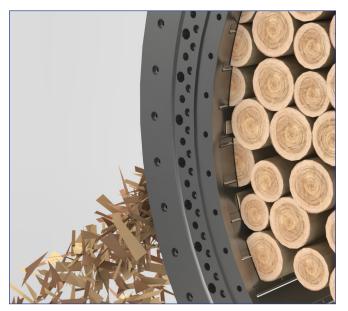

#### SmartRING Innovation

Engineered to match the physical dimensions of the existing PZU ring, the Kadant Carmanah SmartRING offers upgrades to your strand production's efficiency, consistency, and quality.

Combining long-lasting replaceable wear components, automated precision controls, and simplified operating and maintenance procedures, the SmartRING is a proven upgrade a PZU Ring Flaker.

The SmartRING is engineered for long-lasting, consistent operation with automated and simplified maintenance procedures.

# SmartRING Retrofit

Replaceable knife carrier.

Replaceable wear shoe/plate.

Replaceable knife clamp.