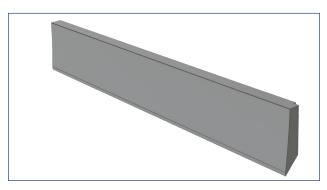

# SmartRING Retrofit

Replaceable knife carrier.

Replaceable wear shoe/plate.

Replaceable knife clamp.