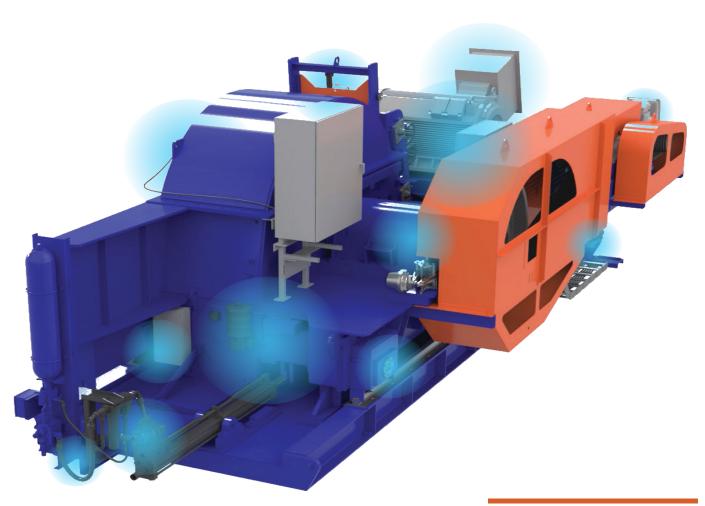

# **Optimize your SmartRING Strander in real-time with**

# **ARGUS Condition Monitoring & Analysis**

Kadant Carmanah Design is proud to introduce the next generation of strand technology: *ARGUS Condition Monitoring & Analysis*. By installing sensors that collect data-driven insight about how your SmartRING Strander is operating in real-time, you can make more informed decisions about how to optimize the productivity and efficiency of your stranding operation.