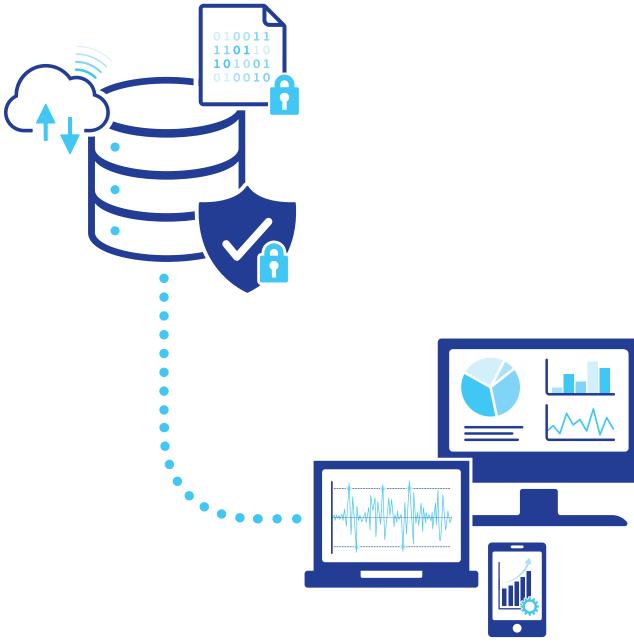

#### **Secure Data Collection**

- Combined in One Centralized Database
- Secure Transmission & Storage
- Built-in Data Encryption & Security

## **Accurate Reporting**

- ✓ Graphs & Reports are Personalized to Your Goals
- Easy-to-Understand with Visuals & Summaries
- Cloud-based for Access on Any Device